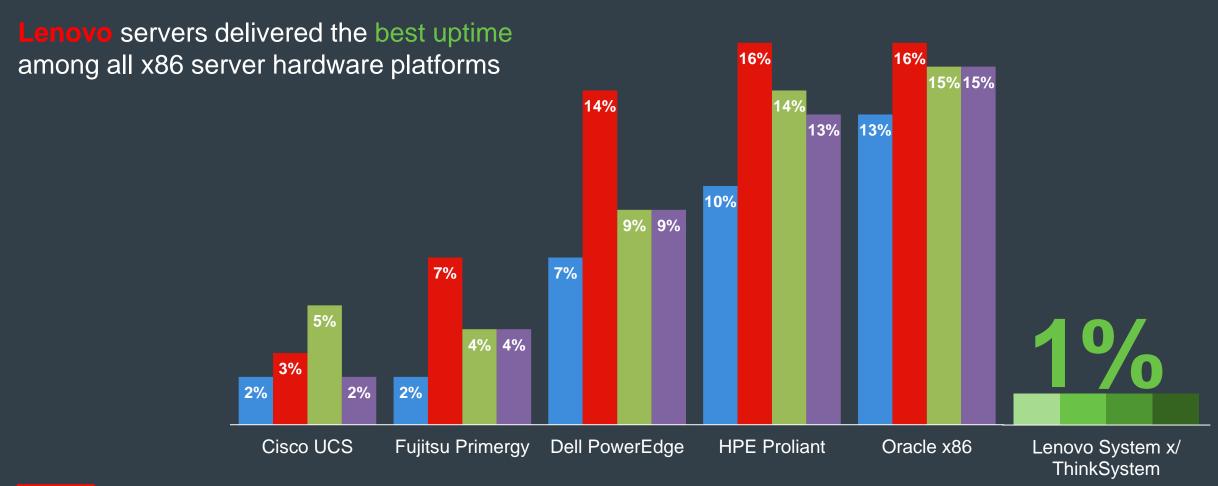

## #1 In x86 Server Reliability - 7 Years Running

Unplanned downtime >4 Hours | >1000 CXO / IT SURVEYED IN >20 VERTICAL MARKETS WW

#1

World's largest TOP500
Supercomputing provider

Nearly One-Fourth of the World's 500 Most Powerful Supercomputers are Now Running Lenovo