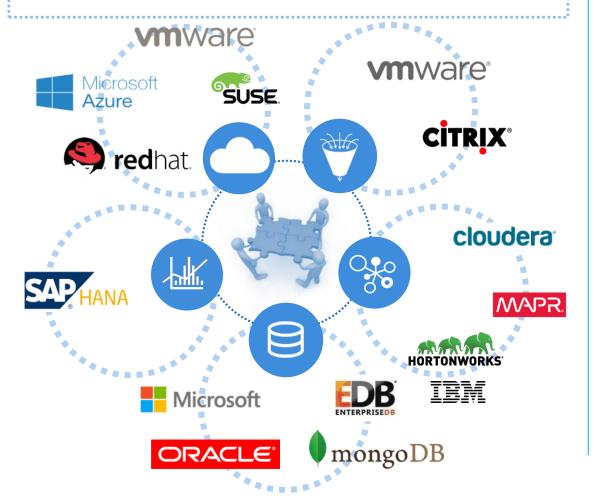

### Partnerships With Key Industry Leaders

Workload-driven business solutions that are tested, certified and optimized for nearly every environment

Partnerships for Next Gen IT: Hyperconvergence, SDS, and Software Defined Data Center

#### Simplify IT Infrastructure

by integrating server, storage and virtualization in a centrally managed appliance - easy deployment, scaling and support.